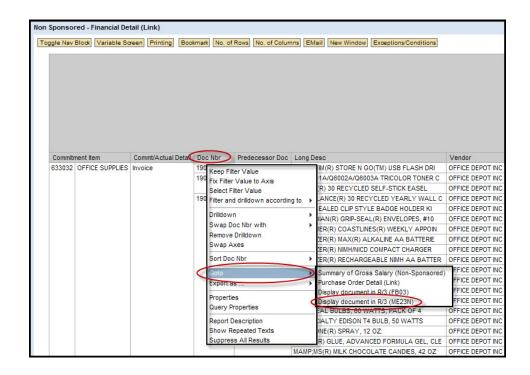

## **Functionality**

USers may execute any of the BW reports shown in the chart below. Verify the required free characteristic is included in the report and right click on the row of data. Select "goto" and select ME23N or FB03. Security authorization in ECC will determine if you can access the transaction code. BW uses the Web GUI to access the ECC transaction. Users of Win GUI will notice a different presentation from what is normally seen.

#### **Example**

Example of a right click on the document number beginning "19." From the "Goto," select ME23N.i

The ECC Web Gui then loads allowing the user to review the detail related to the transaction.