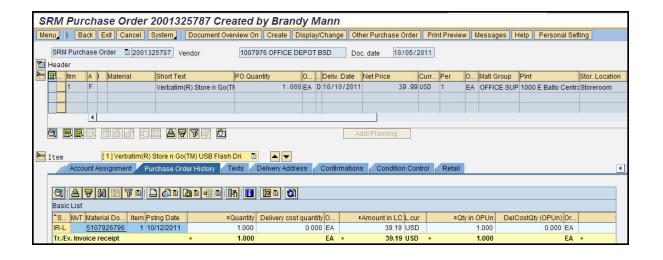

#### **Example**

Example of a right click on the document number beginning "19." From the "Goto," select ME23N.i

The ECC Web Gui then loads allowing the user to review the detail related to the transaction.